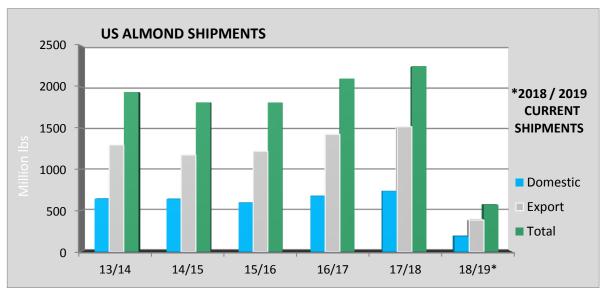

Domestic Shipments were up 7% in October from last year and are trending up 2% YTD. Export Shipments were down -2% in October from last year and are trending down -9% YTD.

| J                     |         |           |
|-----------------------|---------|-----------|
| Current Market Prices | Current | 52wk High |
| NPS 25/27             | \$2.90  | \$3.60    |
| Blanched Sliced       | \$3.30  | \$3.50    |
| Blanchable Standard   | \$2.35  | \$2.75    |
| Cal SSR 27/30         | \$2.50  | \$2.85    |

|             | Carry-  | Marketable | Total     |           |          | Total     | Carry     |
|-------------|---------|------------|-----------|-----------|----------|-----------|-----------|
| Crop        | Ins     | Production | Supply    | Exports   | Domestic | Shipments | Over      |
| 2013/14     | 317,226 | 1,971,002  | 2,323,505 | 1,336,586 | 636,355  | 1,972,941 | 350,564   |
| 2014/15     | 350,564 | 1,867,912  | 2,189,148 | 1,173,136 | 639,397  | 1,812,533 | 376,615   |
| 2015/16     | 376,614 | 1,894,393  | 2,223,237 | 1,218,046 | 593,190  | 1,811,236 | 412,001   |
| 2016/17     | 412,001 | 2,087,465  | 2,499,466 | 1,424,828 | 675,961  | 2,100,789 | 398,677   |
| 2017/18     | 398,677 | 2,215,266  | 2,613,943 | 1,516,786 | 734,729  | 2,251,515 | 362,428   |
| 2018/19 Est | 359,000 | 2,401,000  | 2,760,000 | 1,608,000 | 792,000  | 2,400,000 | 360,000   |
| 2018/19 Act | 359,012 | 1,522,553  | 1,881,565 | 384,880   | 185,311  | 570,191   | 1,311,374 |