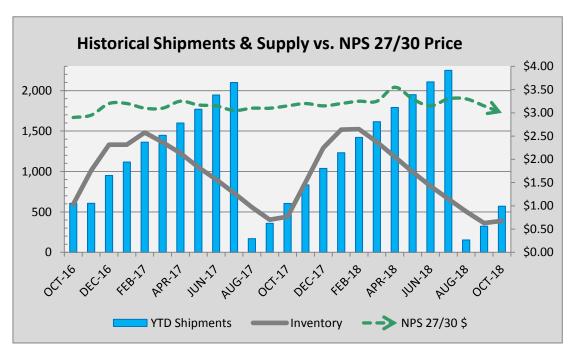

## **US Almond Market Report**

11/12/2018

| Historic Market Prices |          |          |          |          |          |          |          |
|------------------------|----------|----------|----------|----------|----------|----------|----------|
|                        | 12/13    | 13/14    | 14/15    | 15/16    | 16/17    | 17/18    | 18/19    |
| NPS 27/30              | 3.30     | 4.05     | 4.70     | 3.35     | 3.10     | 3.30     | 2.90     |
|                        | Apr 2018 | May 2018 | Jun 2018 | Jul 2018 | Aug 2018 | Sep 2018 | Oct 2018 |
| NPS 27/30              | 3.20     | 3.30     | 3.30     | 3.15     | 2.90     | 2.95     | 2.90     |

As buyers seem to be purchasing more hand to mouth, the industry is behind slightly as the percentage sold can be estimated at 48.2% (percentage of crop shipped or committed). This is almost 10% behind last year. However, with continued growth across global markets and an ever-increasing desire for plant based food, the Almond Market remains secure and prices continue to be steady. The verdict remains out on overall crop size. Receipts are ahead of last year but most are expecting the esimated 2450 million pound crop to be on the high side of where it will land.